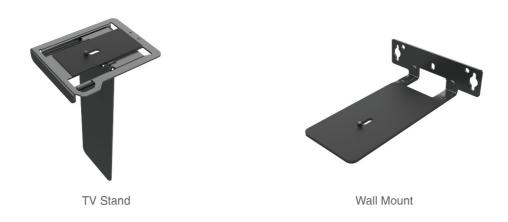

## Introduction

The UVC8X Mount Kit is respectively used for deployment:

- 1. TV Stand: on the top of the TV
- 2. Wall Mount: mount on a wall
- 3. Inverted Bracket: mount on the ceiling

Inverted Bracket

## **Specification**

| Parameter        | Description                         |
|------------------|-------------------------------------|
|                  | Dimension (W*D*H):                  |
|                  | - TV Stand: 113.5*131*232 mm        |
|                  | - Wall Mount: 144*185*46.6 mm       |
| Physical Feature | - Inverted Bracket: 133*163*14.8 mm |
|                  | Carton Meas: 443*305*285 mm         |
|                  | N.W/CTN: 4.152kg                    |
|                  | G.W/CTN: 5.376kg                    |