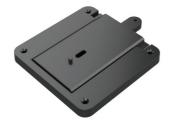

## Introduction

The UVC8X Mount Kit is respectively used for deployment:

- 1. TV Stand: on the top of the TV
- 2. Wall Mount: mount on a wall
- 3. Inverted Bracket: mount on the ceiling

Inverted Bracket

## **Specification**

| Parameter        | Description                         |
|------------------|-------------------------------------|
|                  | Dimension (W*D*H):                  |
|                  | - TV Stand: 113.5*131*232 mm        |
|                  | - Wall Mount: 144*185*46.6 mm       |
| Physical Feature | - Inverted Bracket: 133*163*14.8 mm |
|                  | Carton Meas: 443*305*285 mm         |
|                  | N.W/CTN: 4.152kg                    |
|                  | G.W/CTN: 5.376kg                    |